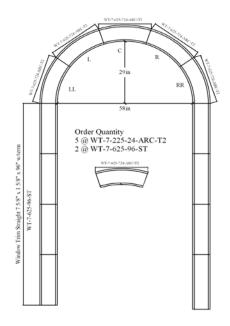

## **Application and Ordering Notes:**

For Arch window applications as seen above, you need to know the width of your window to order the correct arch pieces and they are applied end to end, with a grout line on one side of each piece and a flat side. You will also need to straight pieces to be installed vertically.