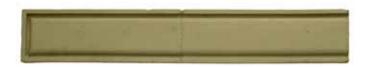

## Window Trim Straight & Corner section

| WT-7-625-102-ST | Window Trim Straight 7-5/8 x 102 Long |
|-----------------|---------------------------------------|
| WT-7-625-81-ST  | Window Trim Straight 7-5/8 x 81 Long  |
| WT-7-625-96-ST  | Window Trim Straight 7-5/8 x 96 Long  |
| WT-CORNER       | Window Trim 7-5/8 x 96 Corner         |

Window Trim Straight - Long View

Window Trim Straight - Close up

Window Trim Corner