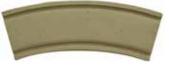

## **Application and Ordering Notes:**

For Arch window applications as seen above, you need to know the width of your window to order the correct arch pieces and they are applied end to end, with a grout line on one side of each piece and a flat side. You will also need to straight pieces to be installed vertically.

For Square window applications you can either use corner pieces to keep the grout lines symmetrical, or you can cut the straight pieces at a 45 degree angle. Just be considerate of how the grout joints line up to avoid splices and give a great finished appearance.

Window Trim Arch 2