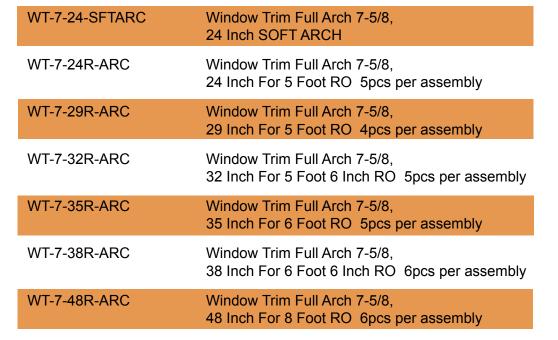

## **Application and Ordering Notes:**

For Arch window applications as seen above, you need to know the width of your window to order the correct arch pieces and they are applied end to end, with a grout line on one side of each piece and a flat side. You will also need to straight pieces to be installed vertically.