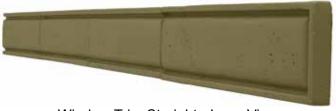

## Window Trim Straight & Corner section

| WT-7-625-102-ST | Window Trim Straight 7-5/8 x 102 Long |
|-----------------|---------------------------------------|
| WT-7-625-81-ST  | Window Trim Straight 7-5/8 x 81 Long  |
| WT-7-625-96-ST  | Window Trim Straight 7-5/8 x 96 Long  |
| WT-CORNER       | Window Trim 7-5/8 x 96 Corner         |

Window Trim Straight - Long View

Window Trim Straight - Close up

Window Trim Corner