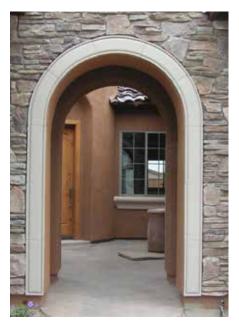

## **Window Trim & Moulding**

Window trim and Mouldings can bring a window to life. Resembling pre-cast concrete with its subtle textures, these can be installed in minutes with just a few tools.

## **Application and Ordering Notes:**

For Arch window applications as seen above, you need to know the width of your window to order the correct arch pieces and they are applied end to end, with a grout line on one side of each piece and a flat side. You will also need to straight pieces to be installed vertically.