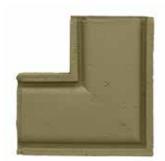

For Square window applications you can either use corner pieces to keep the grout lines symmetrical, or you can cut the straight pieces at a 45 degree angle. Just be considerate of how the grout joints line up to avoid splices and give a great finished appearance.

## Window Trim Straight & Corner section

| WT-7-625-102-ST | Window Trim Straight 7-5/8 x 102 Long |
|-----------------|---------------------------------------|
| WT-7-625-81-ST  | Window Trim Straight 7-5/8 x 81 Long  |
| WT-7-625-96-ST  | Window Trim Straight 7-5/8 x 96 Long  |
| WT-CORNER       | Window Trim 7-5/8 x 96 Corner         |

Window Trim Straight - Long View

Window Trim Straight - Close up

Window Trim Corner