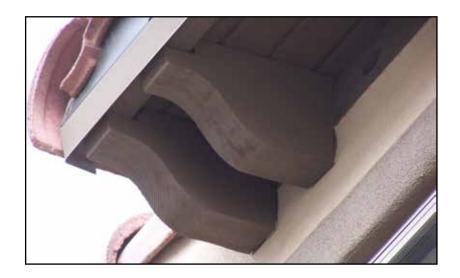

# Truss-Tail

Our rafter tails are designed to slip over standard exposed truss ends. They offer a great way to leave a lasting impression of a quality built home. Our truss tails come in a variety of shapes and lengths. We can make these covers to any specifications you may have. They are easily installed in the field