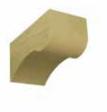

# **Ogee Truss-Tail**

**Chamfered Truss-Tail** 

| TROG-3-6-24RS | Truss Tail Ogee 3 x 6 x 24 Rough Sawn |  |
|---------------|---------------------------------------|--|
| TROG-3-6-28RS | Truss Tail Ogee 3 x 6 x 28 Rough Sawn |  |
| TROG-3-9-16RS | Truss Tail Ogee 3 x 9 x 16 Rough Sawn |  |
| TROG-3-9-18RS | Truss Tail Ogee 3 x 9 x 18 Rough Sawn |  |
| TROG-4-9-18RS | Truss Tail Ogee 4 x 9 x 18 Rough Sawn |  |

TROG-3-6-24RS