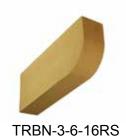

 $\label{eq:Truss-Tails} Truss-Tails \ can \ be \ cut \ to \ length.$  Dimensions are always give in W x H x D

TRBN-3-8-16RS

| TRBN-3-6-16RS  | Truss Tail Bullnose 3 x 6 x 16 Rough Sawn          |
|----------------|----------------------------------------------------|
| TRBN-3-6-18RS  | Truss Tail Bullnose 3 x 6 x 18 Rough Sawn          |
| TRBN-3-6-24RS  | Truss Tail Bullnose 3 x 6 x 24 Rough Sawn          |
| TRBN-3-8-16RS  | Truss Tail Bullnose 3 x 8 x 16 Rough Sawn          |
| TRBN-3-8-21RS  | Truss Tail Bullnose 3 x 8 x 21 Rough Sawn          |
| TRBN-4-6-16RS  | Truss Tail Bullnose 4 x 6 x 16 Rough Sawn          |
| TRBN-4-6-24RS  | Truss Tail Bullnose 4 x 6 x 24 Rough Sawn          |
| TRBN2-4-6-17RS | Truss Tail Bullnose Type (2) 4 x 6 x 17 Rough Sawn |
| TRBN2-4-6-20RS | Truss Tail Bullnose Type (2) 4 x 6 x 20 Rough Sawn |
| TRBN2-4-8-17RS | Truss Tail Bullnose Type (2) 4 x 8 x 17 Rough Sawn |
| TRBN2-4-8-20RS | Truss Tail Bullnose Type (2) 4 x 8 x 20 Rough Sawn |