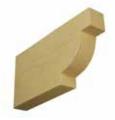

## **Cove Truss-Tail**

|   | 1 |   |
|---|---|---|
|   |   |   |
|   |   | - |
| - | - |   |

| TRCV- | 3-12 | -36RS |
|-------|------|-------|
|-------|------|-------|

TRCH-4-8-24RS

| 4 |
|---|
|   |
|   |
|   |
|   |
|   |
|   |
|   |
|   |
|   |
|   |
|   |
|   |
|   |
|   |
|   |

TRCV-3-12-36

| 3-12-36 | Truss Tail Cove 3 x 12 x 36 |  |
|---------|-----------------------------|--|
|         |                             |  |

TRCH-4-8-24RS Truss Tail Chamfered 4 x 8 x 24 Rough Sawn