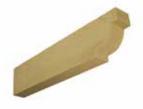

# Truss-Tail

Our rafter tails are designed to slip over standard exposed truss ends. They offer a great way to leave a lasting impression of a quality built home. Our truss tails come in a variety of shapes and lengths. We can make these covers to any specifications you may have. They are easily installed in the field

 $\label{eq:Truss-Tails} Truss-Tails \ can \ be \ cut \ to \ length.$  Dimensions are always give in W x H x D

TRBN-3-8-16RS

| TRBN-3-6-16RS  | Truss Tail Bullnose 3 x 6 x 16 Rough Sawn          |
|----------------|----------------------------------------------------|
| TRBN-3-6-18RS  | Truss Tail Bullnose 3 x 6 x 18 Rough Sawn          |
| TRBN-3-6-24RS  | Truss Tail Bullnose 3 x 6 x 24 Rough Sawn          |
| TRBN-3-8-16RS  | Truss Tail Bullnose 3 x 8 x 16 Rough Sawn          |
| TRBN-3-8-21RS  | Truss Tail Bullnose 3 x 8 x 21 Rough Sawn          |
| TRBN-4-6-16RS  | Truss Tail Bullnose 4 x 6 x 16 Rough Sawn          |
| TRBN-4-6-24RS  | Truss Tail Bullnose 4 x 6 x 24 Rough Sawn          |
| TRBN2-4-6-17RS | Truss Tail Bullnose Type (2) 4 x 6 x 17 Rough Sawn |
| TRBN2-4-6-20RS | Truss Tail Bullnose Type (2) 4 x 6 x 20 Rough Sawn |
| TRBN2-4-8-17RS | Truss Tail Bullnose Type (2) 4 x 8 x 17 Rough Sawn |
| TRBN2-4-8-20RS | Truss Tail Bullnose Type (2) 4 x 8 x 20 Rough Sawn |

TRBN-4-6-24RS

TRBN2-4-6-17RS

TRBN2-4-8-20RS