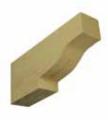

## **Cove Truss-Tail**

|   | 1 |   |
|---|---|---|
|   |   |   |
|   |   | - |
| - | - |   |

| TRCV- | 3-12 | -36RS |
|-------|------|-------|
|-------|------|-------|

TRCH-4-8-24RS

| 4 |
|---|
|   |
|   |
|   |
|   |
|   |
|   |
|   |
|   |
|   |
|   |
|   |
|   |
|   |
|   |
|   |

TRCV-3-12-36

| 3-12-36 | Truss Tail Cove 3 x 12 x 36 |  |
|---------|-----------------------------|--|
|         |                             |  |

TRCH-4-8-24RS Truss Tail Chamfered 4 x 8 x 24 Rough Sawn