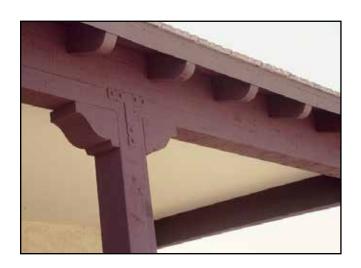

# Truss-Tail

Our rafter tails are designed to slip over standard exposed truss ends. They offer a great way to leave a lasting impression of a quality built home. Our truss tails come in a variety of shapes and lengths. We can make these covers to any specifications you may have. They are easily installed in the field