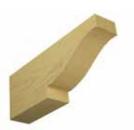

#### **Plum Cut Truss-Tail**

Truss Tail Plum Cut 3 x 6 x 18 Rough Sawn Plumb Cut TRPC-3-6-18RS

TRPC-4-6-24RS Truss Tail Bullnose 4 x 6 x 24 Rough Sawn Plumb Cut

TROG-3-9-18RS

TROG-4-9-18RS

TRPC-4-6-24RS

Truss-Tails can be cut to length. Dimensions are always give in W x H x D