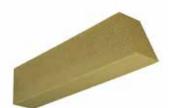

#### **Plum Cut Truss-Tail**

Truss Tail Plum Cut 3 x 6 x 18 Rough Sawn Plumb Cut TRPC-3-6-18RS

TRPC-4-6-24RS Truss Tail Bullnose 4 x 6 x 24 Rough Sawn Plumb Cut

TROG-3-9-18RS

TROG-4-9-18RS

TRPC-4-6-24RS

Truss-Tails can be cut to length. Dimensions are always give in W x H x D