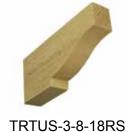

### **Tuscan Truss-Tail**

TRSPM-6-6-12RS

| TRTUS-3-6-16RS | Truss Tail Tuscan 3 x 6 x 16 Rough Sawn              |
|----------------|------------------------------------------------------|
| TRTUS-3-6-30RS | Truss Tail Tuscan 3 x 6 x 30 Rough Sawn              |
| TRTUS-3-8-18RS | Truss Tail Tuscan 3 x 8 x 18 Rough Sawn              |
| TRTUS-4-8-18RS | Truss Tail Tuscan 4 x 8 x 18 Rough Sawn              |
| TRTUS-4-8-20RS | Truss Tail Tuscan 4 x 8 x 20 Rough Sawn w/2" top lip |

TRTUS-4-8-18RS

TRTUS-4-8-20RS