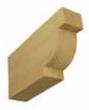

# **Ogee Truss-Tail**

**Chamfered Truss-Tail** 

| TROG-3-6-24RS | Truss Tail Ogee 3 x 6 x 24 Rough Sawn |  |
|---------------|---------------------------------------|--|
| TROG-3-6-28RS | Truss Tail Ogee 3 x 6 x 28 Rough Sawn |  |
| TROG-3-9-16RS | Truss Tail Ogee 3 x 9 x 16 Rough Sawn |  |
| TROG-3-9-18RS | Truss Tail Ogee 3 x 9 x 18 Rough Sawn |  |
| TROG-4-9-18RS | Truss Tail Ogee 4 x 9 x 18 Rough Sawn |  |

TROG-3-6-24RS