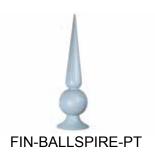

FIN 22 SM

FIN 32 SM

| FIN 22 SM          | Final 22", Smooth, with post. Base purchased separately                                                        |
|--------------------|----------------------------------------------------------------------------------------------------------------|
| FIN 32 SM          | Finial 32" Smooth, with post. Decorative                                                                       |
| FIN-BALLSPIRE-PT   | Finial, 36" Ball and Pointed Spire, with post                                                                  |
| FIN-BALLSPIRE-BLNT | Finial, 36" Ball and Larger Round,<br>Blunt Spire, with post                                                   |
| FIN-BALLSPIRE-MOD  | Finial, 36" Ball and Spire with Base Attached, Modified Spire with Minimal Transition to Spire.                |
| FIN-BASE-18        | Finial Base 18" x 18"                                                                                          |
| FIN-BASE-30        | Finial Base 30 " x 30"                                                                                         |
| FIN-BASE-METAL     | Iron rebar post welded to a 6" x 6" metal plate with nail holes in corners.  Attach to finial at installation. |